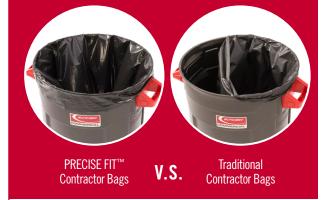

#### PRECISE FIT™

- Custom designed to fit specific sized utility cans
- Will not drop inside can
- · Extra tall for secure overhang cling